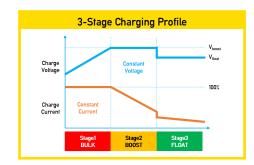

<sup>\*</sup> its is recommended to confirm compatibility with the manufacturer, for the specific battery being used

- Multi-Stage charging 3-Stage profile maximises charge into the leisure battery
- High capacity output up to 20Amps for charging batteries from 85 to 220Ah
- High efficiency ensures cool running, suitable for use in restricted spaces
- Silent operation from fanless cooling
- Fully protected built-in overload, short circuit & over temperature protection