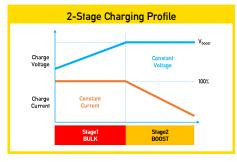

Includes connector kit, for small builder installations

If connector kit is not required order part:- DX20-12

- Rapid charging boosts voltage for more effective charging
- Engine running input Automatically enables charging
- Silent operation Heavy duty fanless design
- Plug & Play Quick fit connectors provide rapid installation
- IP68 waterproof rating Epoxy potting protects electronics against moisture ingress
- Fully protected built-in overload, short circuit & over temperature protection