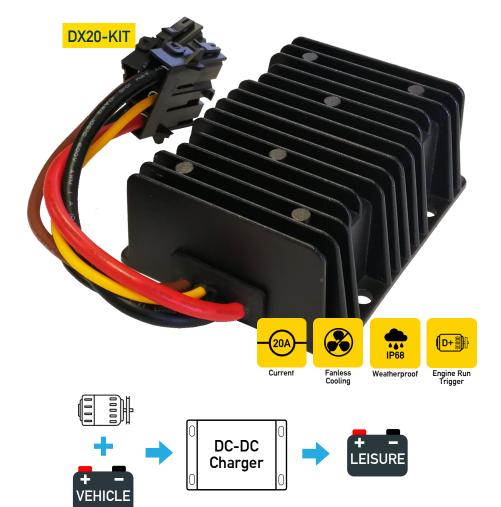

## DC-DC Battery Charger

20Amp, 2-Stage

This DC-DC charger takes power from the vehicle battery and alternator, to provide rapid charging of a leisure battery. The leisure battery is more fully charged than using traditional relay systems and any voltage losses in cabling are reduced. An engine running input ensures the charger is compatible with both smart and standard alternators.

| DX20-KIT                      |
|-------------------------------|
| 284W (max)                    |
| 8 - 36V                       |
| 14.2V                         |
| 20A (max)                     |
| 0mA (D+ Off)<br>130mA (D+ On) |
| Buck / Boost                  |
| 94%                           |
| IP68                          |
| 100 x 78 x 39mm               |
| 500g                          |
|                               |

Includes connector kit, for small builder installations

If connector kit is not required order part:- DX20-12

- Rapid charging boosts voltage for more effective charging
- Engine running input Automatically enables charging
- Silent operation Heavy duty fanless design
- Plug & Play Quick fit connectors provide rapid installation
- IP68 waterproof rating Epoxy potting protects electronics against moisture ingress
- Fully protected built-in overload, short circuit & over temperature protection